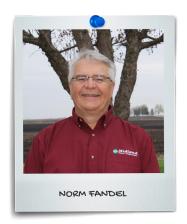

## Fandel retires after 30 years at Midland Power

Midland Power Cooperative is saying goodbye to Senior Vice President of Business Operations Norm Fandel, who is retiring after 30 years with the

Fandel began his co-op career as a lineman for Muscatine Power and Water in 1976. Three years later he moved to Calhoun County Electric Cooperative.

Fandel was also instrumental in building co-op's economic development

Midland Power's Senior Vice President of Business Operations Norm Fandel is retiring after 30 years with the co-op.

program, attracting and retaining new businesses. Thanks to his efforts, Midland Power has been able to help locate dozens of new employers to the area.