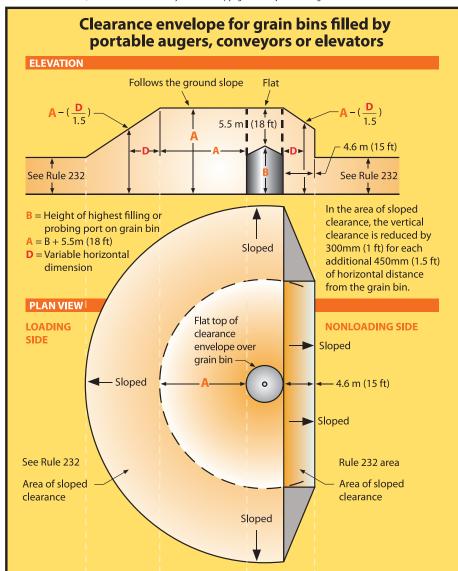

# Planning for a new grain bin? Let us help keep you safe!

If you're thinking about constructing a new grain bin this season, Midland Power is here to help. We can assist in ensuring the new bin is safely located by providing clearance from nearby power lines.

The State of Iowa requires specific clearances for electric lines around grain bins, with different standards for those filled by portable and permanent augers, conveyors, and elevators.

The images below include a drawing of the specific clearances required for both scenarios. If you have any questions concerning the drawings, please contact us.

According to the Iowa Electric Safety Code found in Iowa Administrative Code Chapter 199 --25.2(3) b., an electric utility may refuse to provide electric service to any grain bin built near an existing electric line which does not provide the clearances required by the American National Standards Institute (ANSI) C2-2012 "National Electrical Safety Code," Rule 234F. This paragraph "b" shall apply only to grain bins loaded by portable augers, conveyors or elevators and built after September 9, 1992, or to grain bins loaded by permanently installed augers, conveyors, or elevator systems installed after December 24, 1997 (as adopted by the Iowa Utilities