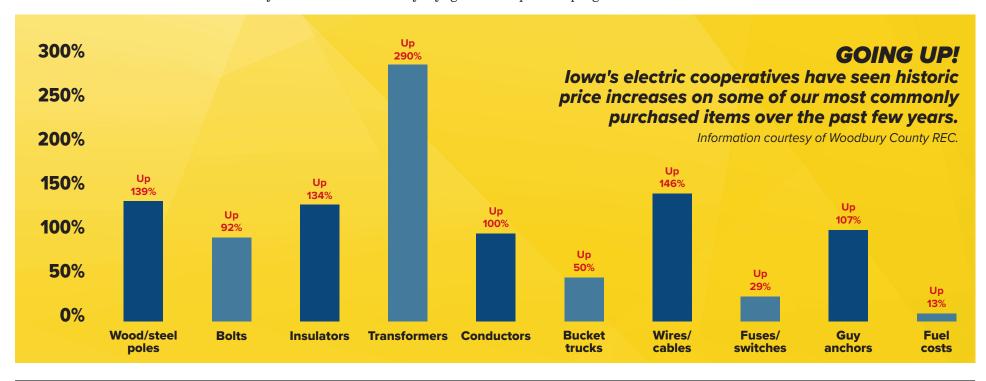

As the chart below shows, Iowa's electric co-ops have been bearing steep cost increases, with many of our most commonly used items more than doubling in price over the last several years.

While Midland Power has been actively taking steps to shoulder this burden, a small rate increase of 3.74 percent for most rate classes has become necessary to maintain the coop's solid financial footing.